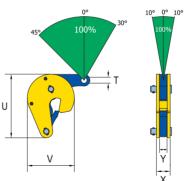

## **Application:**

- Designed for safe lifting, handling, and transporting of steel (oil) drums
- Single clamp application on empty or filled sealed drums
- Filled open drums should be lifted by use of two clamps with a two leg chain sling
- Jaw opening available from: 0 to .66 in
- Working load limit (WLL) 1,100 lbs

| Reference No. | Type | Capacity/WLL | Jaw opening  |      | Di   | imensions in ir | nches |      | Weight  |
|---------------|------|--------------|--------------|------|------|-----------------|-------|------|---------|
|               |      | (lb/pc)      | (R) (inches) | U    | V    | T               | Х     | Υ    | (lb/pc) |
| 828000        | TVK  | 1,100        | 0 - 0.66     | 4.76 | 3.78 | 0.47            | 1.10  | 0.59 | 3       |