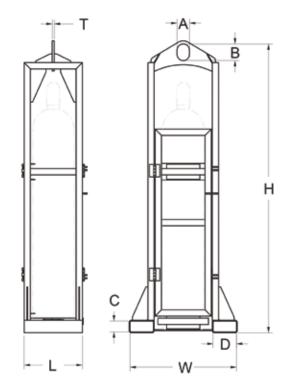

| Part<br>No. | Working Load<br>Limit | Tank<br>Capacity | A  | В   | С    | D    | т   | L    | W    | н    | WEIGHT |
|-------------|-----------------------|------------------|----|-----|------|------|-----|------|------|------|--------|
| 20199       | 500                   | 1                | 3  | 4   | 2.62 | 5.62 | 0.5 | 14   | 26   | 70   | 150    |
| 16307       | 750                   | 2                | 3  | 4   | 3    | 6    | 0.5 | 29.5 | 26   | 64.5 | 300    |
| 17324       | 1500                  | 4                | 15 | 325 | 5    | 9    | 0.5 | 31   | 30.5 | 65   | 525    |