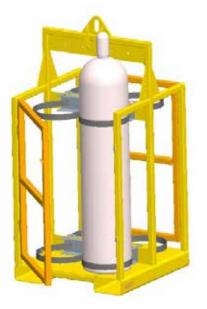

## **BOTTLE LIFTERS**

- Manufactured to exceed all ASME B30.20 and OSHA regulations.
- Painted safety yellow for increased visibility.
- **ALL** Bottle Lifters proof loaded and shipped with certification paperwork.
- Durable construction ideally suited to jobsite or warehouse use.

- Made in U.S.A..
- Custom designs available call for engineering.
- ALL lifting equipment individually proof loaded per OSHA requirements.

- Adjustable straps to hold tanks
  Lockable doors
- Max bottle diameter = 10"
  Max bottle height = 60"