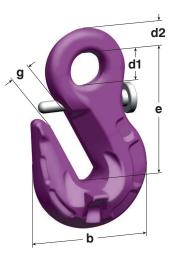

## PS/S / Eye Grab Hook with Safety Catch

This standard shortening hook ensures optimal interaction between chain and hook thanks to the special design of the chain contact area. Moreover, the integrated safety catch protects the chain from an accidental release. Even when shortened, the load capacity is not reduced.

| Code     | Chain Size   | WLL<br>(lb) | <b>e</b><br>(inch) | <b>b</b><br>(inch) | <b>d1</b><br>(inch) | <b>d2</b><br>(inch) | <b>g</b><br>(inch) | Weight<br>(lbs/pc) | Quantity<br>per<br>package |
|----------|--------------|-------------|--------------------|--------------------|---------------------|---------------------|--------------------|--------------------|----------------------------|
| PS/S 7/8 | 9/32″- 5/16″ | 5,700       | 2.56               | 2.24               | 0.63                | 0.47                | 0.35               | 0.88               | 12                         |
| PS/S 10  | 3/8 ″        | 8,800       | 3.03               | 2.80               | 0.79                | 0.55                | 0.47               | 1.65               | 12                         |
| PS/S 13  | 1/2″         | 15,000      | 3.98               | 3.62               | 1.02                | 0.75                | 0.59               | 3.54               | 8                          |