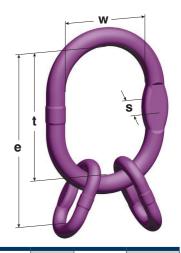

## GT/S / Enlarged Quad Leg Master Link Assembly

This master link assembly for Triple and Quad Leg chain slings in assembled or welded systems. Consists of an A/S Master Link and two B/S Transition Links. A flattened section on the transition links opens up additional, universal connection possibilities (measurements can be obtained from the product "B/S"). Thanks to the use of T/S Enlarged Master Links, this master link assembly has larger inside dimensions than the G/S Quad Leg Master Link Assembly and can thus also be used for the next size up crane hooks.

| Code     | Consisting of     | WLL<br>(90°- 45°) | WLL<br>(45°- 30°)<br>(lb) | Fits on<br>single<br>hook<br>DIN 15401 | Fits on<br>double<br>hook<br>DIN 15402 | e<br>(inch) | <b>t</b><br>(inch) | <b>W</b><br>(inch) | s<br>(inch) | Weight<br>(lbs/pc) | <b>Quantity</b> per package |
|----------|-------------------|-------------------|---------------------------|----------------------------------------|----------------------------------------|-------------|--------------------|--------------------|-------------|--------------------|-----------------------------|
| GT/S 7/8 | T/S 22 + 2 B/S 16 | 18,500            | 13,200                    | 10                                     | 12                                     | 9.45        | 6.69               | 4.13               | 0.67        | 5.41               | 6                           |
| GT/S 10  | T/S 26 + 2 B/S 20 | 30.000            | 21,400                    | 10                                     | 12                                     | 10.83       | 7.48               | 4.33               | 0.79        | 8.82               | 4                           |
| GT/S 13  | T/S 32 + 2 B/S 22 | 45,000            | 32,100                    | 12                                     | 16                                     | 13.58       | 9.06               | 5.12               | 1.02        | 15.62              | 1                           |
| GT/S 16  | T/S 36 + 2 B/S 26 | 61,100            | 43,600                    | 20                                     | 25                                     | 16.34       | 10.83              | 5.90               | 1.14        | 24.86              | 1                           |