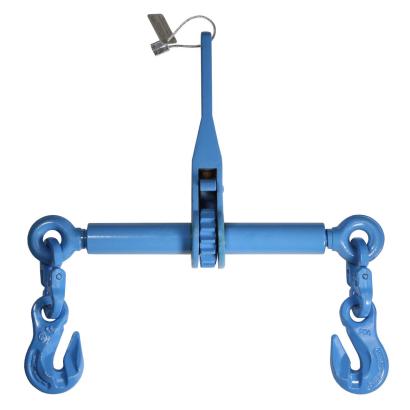

## **GRADE 120 RATCHET LOAD BINDERS**

- Grade 120 alloy steel offers superior strength
- Fitted with short reach hooks for maximum take-up
- Manufactured with forged steel eye bolts, steel barrel, and cast handle assembly
- All hooks and links are heat-treated to rugged G120 chain standards
- Stamped with working load limit and chain size
- Blue finish indicates grade 120 construction for quick and easy identification
- Meets or exceeds FMCSA and CVSA regulations.

| PART<br>NUMBER | CHAIN SIZE | WLL<br>(LBS) | LASHING CAPACITY<br>(LBS) | LENGTH<br>(CLOSED) | LENGTH<br>(OPEN) | HANDLE<br>LENGTH | WEIGHT<br>(LBS) |
|----------------|------------|--------------|---------------------------|--------------------|------------------|------------------|-----------------|
| CB235          | 9/32"      | 5,200        | 13488.51                  | 13.98"             | 19.69"           | 9.33"            | 7.06            |
| CB245          | 3/8"       | 10,600       | 22480.85                  | 14.37"             | 20.08"           | 13.98"           | 8.38            |
| CB255          | 1/2"       | 17,900       | 35969.36                  | 22.68"             | 34.09"           | 14.13"           | 21.83           |