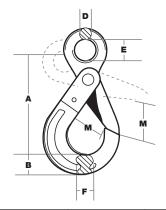

## **EYE SELF-LOCKING HOOKS**

- Drop forged.
- Grade 80 steel.
- Painted finish.
- See Warnings "Hoist Hooks" on Page 6 for proper use and selection.
- Follow all Warnings, Use and Application Instructions as supplied by the Manufacturer.

| Indusco Part # | Chain Size | A     | В    | D   | E    | F    | М    | Weight<br>Each | Working<br>Load Limit* |
|----------------|------------|-------|------|-----|------|------|------|----------------|------------------------|
| 474 00802      | 1/4        | 4.33  | .75  | .39 | .83  | .59  | 1.14 | 1.1            | 2,100                  |
| 474 00807      | 9/32       | 5.35  | .94  | .44 | .98  | .79  | 1.34 | 1.8            | 4,500                  |
| 474 00822      | 3/8        | 6.57  | 1.19 | .51 | 1.26 | 1.02 | 1.77 | 3.2            | 7,100                  |
| 474 00837      | 1/2        | 8.15  | 1.57 | .62 | 1.56 | 1.19 | 2.13 | 6.5            | 12,000                 |
| 474 00852      | 5/8        | 9.92  | 1.93 | .83 | 2.05 | 1.42 | 2.44 | 12.6           | 18,100                 |
| 474 99999      | 3/4        | 11.10 | 2.36 | .91 | 2.52 | 1.91 | 3.54 | 18.7           | 28,300                 |

<sup>\*</sup> WORKING LOAD LIMIT IS BASED ON A DESIGN FACTOR OF 4:1