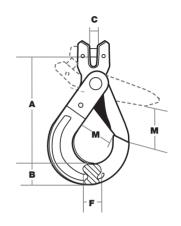

## **CLEVIS SELF-LOCKING HOOKS**

- · Drop forged.
- Grade 80 steel.
- Painted finish.
- See Warnings "Hoist Hooks" on Page 6 for proper use and selection.
- Follow all Warnings, Use and Application Instructions as supplied by the Manufacturer.

| Indusco Part # | Chain Size | Α    | В    | С   | F    | М    | Weight<br>Each | Working<br>Load Limit* |
|----------------|------------|------|------|-----|------|------|----------------|------------------------|
| 474 99999      | 1/4        | 3.94 | .75  | .24 | .59  | 1.14 | 1.1            | 2,100                  |
| 474 00817      | 9/32       | 4.69 | .94  | .35 | .79  | 1.34 | 1.7            | 4,500                  |
| 474 00832      | 3/8        | 5.63 | 1.19 | .43 | 1.02 | 1.77 | 3.2            | 7,100                  |
| 474 00847      | 1/2        | 7.05 | 1.57 | .55 | 1.19 | 2.13 | 6.5            | 12,000                 |
| 474 00857      | 5/8        | 8.35 | 1.93 | .71 | 1.42 | 2.44 | 12.4           | 18,100                 |
| 474 99999      | 3/4        | 9.56 | 2.36 | .83 | 1.91 | 3.54 | 19.5           | 28,300                 |