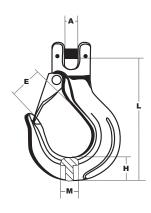

## **ALLOY CLEVIS SLING HOOKS WITH LATCH**

- Drop forged.
- Grade 80 steel.
- Painted finish.
- See Warnings "Hoist Hooks" on Page 6 for proper use and selection.
- Follow all Warnings, Use and Application Instructions as supplied by the Manufacturer.

| Indusco Part # | Chain Size | Dimensions |      |      |       |      | Weight | Working     |
|----------------|------------|------------|------|------|-------|------|--------|-------------|
|                |            | Α          | E    | Н    | L     | М    | Each   | Load Limit* |
| 474 99999      | 7/32       | .29        | .77  | .79  | 4.25  | 2.68 | .60    | 2,100       |
| 474 00296      | 1/4 - 5/16 | .37        | .94  | 1.08 | 5.16  | 3.44 | 1.10   | 4,500       |
| 474 00301      | 3/8        | .51        | 1.10 | 1.42 | 6.44  | 4.17 | 2.60   | 7,100       |
| 474 00306      | 1/2        | .65        | 1.36 | 1.64 | 7.72  | 5.12 | 5.10   | 12,000      |
| 474 00308      | 5/8        | .73        | 1.69 | 1.90 | 9.37  | 6.12 | 8.10   | 18,100      |
| 474 00316      | 3/4        | .94        | 2.03 | 2.01 | 11.06 | 7.09 | 14.30  | 28,300      |