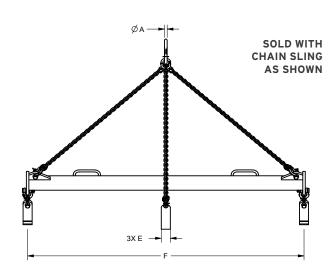

- ALL lifting equipment individually proof loaded per OSHA requirements.
- · All dimensions in inches unless otherwise noted.
- Max Plate Width: 96"

Prop 65 – See Page 112

| Working<br>Load Limit<br>in Pounds* | Part<br>Number | A    | В    | С    | D    | E    | F  | HR | Weight<br>in Pounds |
|-------------------------------------|----------------|------|------|------|------|------|----|----|---------------------|
| 10,000                              | 14633          | 0.82 | 3.00 | 6.00 | 3.00 | 2.75 | 84 | 57 | 140                 |
| 20,000                              | 14632          | 1.28 | 5.00 | 9.00 | 4.00 | 3.50 | 84 | 59 | 245                 |