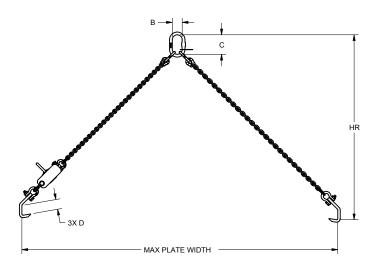

- ALL lifting equipment individually proof loaded per OSHA requirements.
- · All dimensions in inches unless otherwise noted.
- Max Plate Width: 96"

Prop 65 – See Page 112

| Working<br>Load Limit<br>in Pounds* | Part<br>Number | A    | В    | С    | D    | E    | F  | HR | Weight<br>in Pounds |
|-------------------------------------|----------------|------|------|------|------|------|----|----|---------------------|
| 10,000                              | 14633          | 0.82 | 3.00 | 6.00 | 3.00 | 2.75 | 84 | 57 | 140                 |
| 20,000                              | 14632          | 1.28 | 5.00 | 9.00 | 4.00 | 3.50 | 84 | 59 | 245                 |