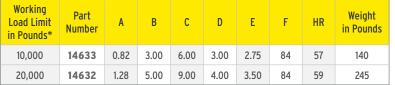

- ALL lifting equipment individually proof loaded per OSHA requirements.
- · All dimensions in inches unless otherwise noted.
- Max Plate Width: 96"

Prop 65 – See Page 112

| Working<br>Load Limit<br>in Pounds* | Part<br>Number | A    | В    | С    | D    | E    | F  | HR | Weight<br>in Pounds |
|-------------------------------------|----------------|------|------|------|------|------|----|----|---------------------|
| 10,000                              | 14633          | 0.82 | 3.00 | 6.00 | 3.00 | 2.75 | 84 | 57 | 140                 |
| 20,000                              | 14632          | 1.28 | 5.00 | 9.00 | 4.00 | 3.50 | 84 | 59 | 245                 |