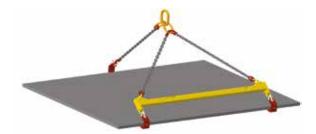

## **PLATE LIFTING BEAMS**

- Manufactured to exceed all ASME B30.20 and OSHA regulations.
- · Painted safety yellow for increased visibility.
- **ALL** Lifting Beams proof loaded and shipped with certification paperwork.
- Durable construction ideally suited to jobsite or warehouse use.
- Made in U.S.A.

- ALL lifting equipment individually proof loaded per OSHA requirements.
- · All dimensions in inches unless otherwise noted.
- Max Plate Width: 96"

Prop 65 – See Page 112

| Working<br>Load Limit<br>in Pounds* | Part<br>Number | A    | В    | С    | D    | E    | F  | HR | Weight<br>in Pounds |
|-------------------------------------|----------------|------|------|------|------|------|----|----|---------------------|
| 10,000                              | 14633          | 0.82 | 3.00 | 6.00 | 3.00 | 2.75 | 84 | 57 | 140                 |
| 20,000                              | 14632          | 1.28 | 5.00 | 9.00 | 4.00 | 3.50 | 84 | 59 | 245                 |