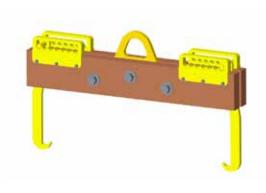

## NON-CONDUCTIVE BATTERY LIFTING BEAM

- · Manufactured to exceed all ASME B30.20 and OSHA regulations.
- · Painted safety yellow lift lug for increased visibility.
- **ALL** Lifting Beams proof loaded and shipped with certification
- Durable construction ideally suited to jobsite or warehouse use.
- Quick and easy adjustment of unbalanced loads.
- Ideally suited to handle large batteries
- · Natural spark proof insulation

- Optional Hooks and Lug connections available call for ordering assistance
- Made in U.S.A.
- · Custom designs available call for engineering.
- ALL lifting equipment individually proof loaded per OSHA requirements.
- · All dimensions in inches unless otherwise noted.