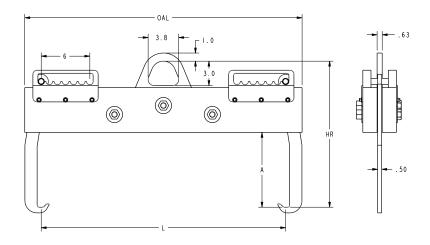

## NON-CONDUCTIVE BATTERY LIFTING BEAM

- · Manufactured to exceed all ASME B30.20 and OSHA regulations.
- · Painted safety yellow lift lug for increased visibility.
- **ALL** Lifting Beams proof loaded and shipped with certification
- Durable construction ideally suited to jobsite or warehouse use.
- Quick and easy adjustment of unbalanced loads.
- Ideally suited to handle large batteries
- · Natural spark proof insulation

- Optional Hooks and Lug connections available call for ordering assistance
- Made in U.S.A.
- · Custom designs available call for engineering.
- ALL lifting equipment individually proof loaded per OSHA requirements.
- · All dimensions in inches unless otherwise noted.

Prop 65 – See Page 112

| Working Load Limit<br>in Pounds* | Part<br>Number | А    | OAL | HR | L min | L max | Weights |
|----------------------------------|----------------|------|-----|----|-------|-------|---------|
| 2,000                            | 17441          | 10.2 | 34  | 19 | 18.0  | 30.0  | 62 LBS  |
| 2,000                            | 17442          | 10.2 | 46  | 19 | 30.0  | 42.0  | 71      |
| 4,000                            | 17443          | 9.2  | 34  | 18 | 18.0  | 30.0  | 67      |
| 4,000                            | 17171          | 9.2  | 46  | 18 | 30.0  | 42.0  | 79      |

<sup>\*</sup> Call for specifications on larger sizes and capacities