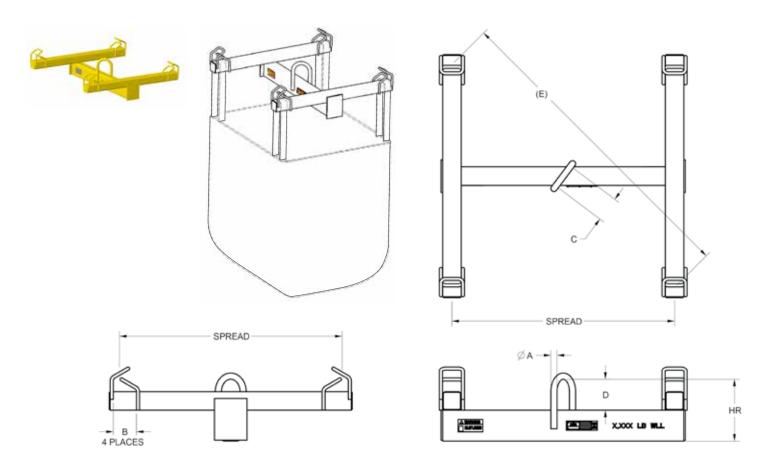

## **BULK CONTAINER LIFTING BEAM**

- Built to exceed all ASME B30.20 and OSHA regulations.
- · Painted safety yellow for increased visibility.
- ALL material handling equipment proof loaded and shipped with certification paperwork.
- Durable construction ideally suited to jobsite or warehouse use.
- · Made in U.S.A.

- · Custom designs available call for engineering.
- ALL lifting equipment individually proof loaded per OSHA requirements.

Prop 65 – See Page 112

| Part<br>Number* | SPREAD | A   | В   | С   | D   | E    | HR   | Weight | Working Load Limit<br>in Pounds* |
|-----------------|--------|-----|-----|-----|-----|------|------|--------|----------------------------------|
| 13325           | 36     | 1.0 | 3.0 | 4.0 | 5.0 | 50.9 | 10.0 | 120    | 4,000                            |
| 13321           | 48     | 1.0 | 3.0 | 4.0 | 5.0 | 67.9 | 10.0 | 150    | 4,000                            |