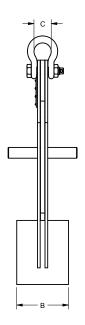

Prop 65 – See Page 112

| Working Load Limit<br>in Pounds* | Part<br>Number | А        | В    | С    | D    | Weight |
|----------------------------------|----------------|----------|------|------|------|--------|
| 1,000                            | 11855          | 0 - 4"   | 6.00 | 1.69 | 0.63 | 12     |
| 2,000                            | 16890          | 7 - 12"  | 6.00 | 2.00 | 0.75 | 55     |
| 4,000                            | 11902          | 4 - 7.5" | 6.00 | 2.00 | 0.75 | 41     |