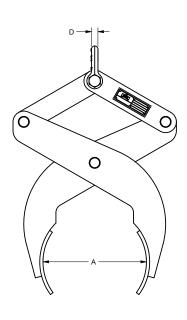

Prop 65 – See Page 112

| Working Load Limit<br>in Pounds* | Part<br>Number | А        | В    | С    | D    | Weight |
|----------------------------------|----------------|----------|------|------|------|--------|
| 1,000                            | 11855          | 0 - 4"   | 6.00 | 1.69 | 0.63 | 12     |
| 2,000                            | 16890          | 7 - 12"  | 6.00 | 2.00 | 0.75 | 55     |
| 4,000                            | 11902          | 4 - 7.5" | 6.00 | 2.00 | 0.75 | 41     |