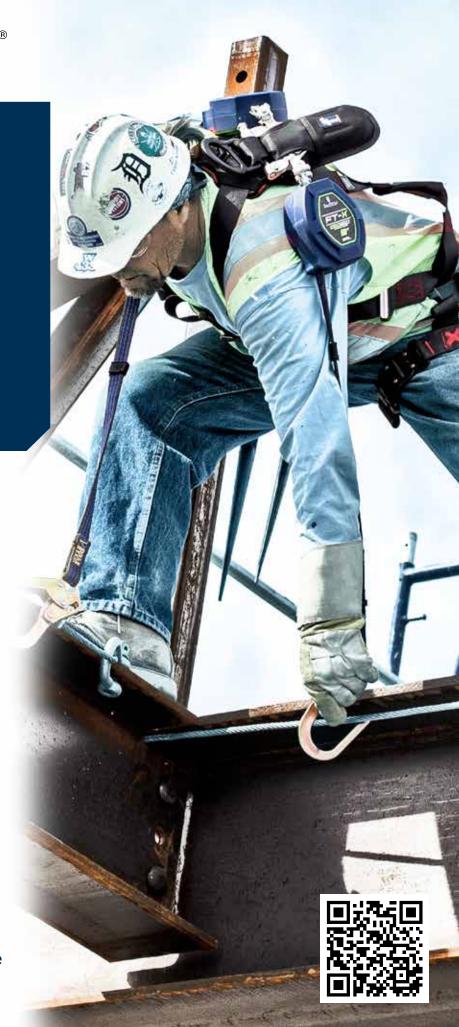

## You deserve a complaint-proof SRL

The 8' FT-X™ EdgeCore™ is a lightweight patent pending personal leading edge SRL with a synthetic lifeline that meets the ANSI Z359.14.2021 Class 2 leading edge standard AND has field-replaceable retractables.

Use your smartphone camera to scan code or visit https://falltech.com/ft-x-edgecore