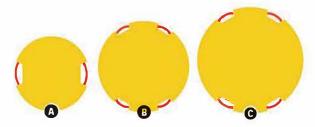

## **BEST FOR**

- Mobile Cranes
- Hi-Lift Aerials
- Digger Derricks
- Concrete Pump Trucks

| MODEL            | WXLXH<br>(in) | THICKNESS (in) | APPROX AREA<br>(sq ft) | WEIGHT<br>(lbs) | CRUSH<br>RATING*<br>(psi) | WORKING<br>LOAD LIMIT*<br>(lbs) |
|------------------|---------------|----------------|------------------------|-----------------|---------------------------|---------------------------------|
| A FTR36-1        | 36 X 1        | 1 inch         | 7                      | 75              | 600                       | 130,000                         |
| B FTR42-1        | 42 X 1        | 1 inch         | 9.6                    | 100             | 600                       | 150,000                         |
| <b>G</b> FTR48-1 | 48 X 1        | 1 inch         | 12.5                   | 130             | 600                       | 170,000                         |