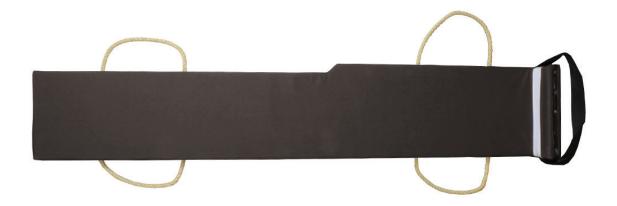

# **US Cargo Control Product Specification Sheet**

6' Piano Moving Board

Piano Board - 6' Universal Flare Part# PB1001



US Cargo Control Purchasing Department 202 Blue Creek Dr, Urbana, IA 52349 Leslie Lowdermilk leslie@clickstop.com

## **TOP VIEW:**



### **BOTTOM VIEW:**



A - US Cargo Control product label





# FLARED END VIEW (BACK):



## FLARED END VIEW A (FRONT):



#### **SHORT END VIEW:**





| <b>Weight:</b> 32 lbs +/- 5% (30.40 - 33.60 lbs)                       | Strap (C): 50.80mm black webbing, 660.40mm long attached on ends only |
|------------------------------------------------------------------------|-----------------------------------------------------------------------|
| Size: 1828.80mm long +/-2% (1792.22mm - 1865.38mm)                     | Strap (D): 138.10mm white webbing, 381mm long attached on ends only   |
| Construction (A): Treated hardwood base