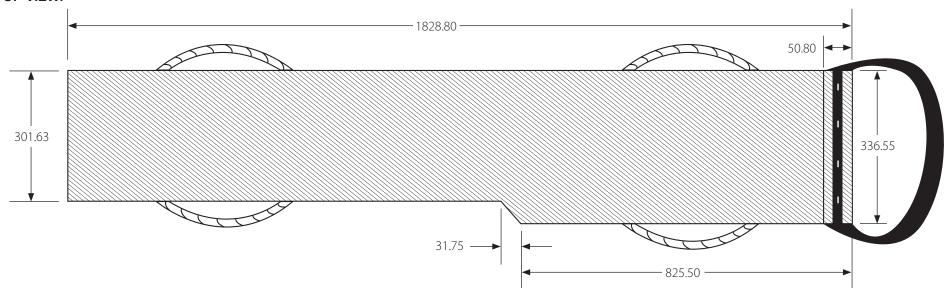

# **US Cargo Control Product Specification Sheet**

6' Piano Moving Board

Piano Board - 6' Universal Flare Part# PB1001



US Cargo Control Purchasing Department 202 Blue Creek Dr, Urbana, IA 52349 Leslie Lowdermilk leslie@clickstop.com

## **TOP VIEW:**



### **BOTTOM VIEW:**



A - US Cargo Control product label





# FLARED END VIEW (BACK):



## FLARED END VIEW A (FRONT):



#### **SHORT END VIEW:**





| <b>Weight:</b> 32 lbs +/- 5% (30.40 - 33.60 lbs)                       | Strap (C): 50.80mm black webbing, 660.40mm long attached on ends only |
|------------------------------------------------------------------------|-----------------------------------------------------------------------|
| Size: 1828.80mm long +/-2% (1792.22mm - 1865.38mm)                     | Strap (D): 138.10mm white webbing, 381mm long attached on ends only   |
| Construction (A): Treated hardwood base                                | Rope Handles (F): 41092.20mm long, 12.70mm twisted manila rope        |
| Material (B) : Padded canvas top (PANTONE 18-5210 TP