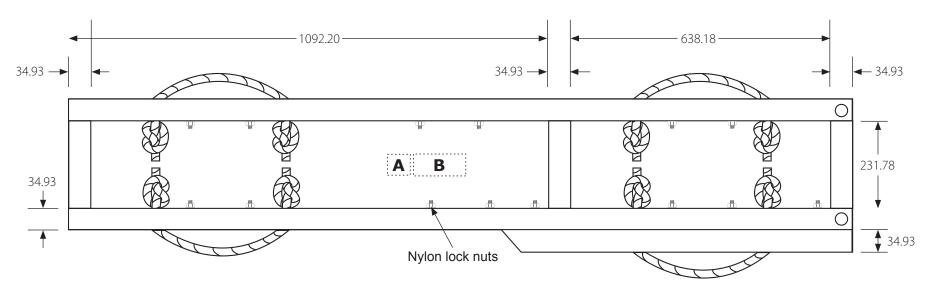

# **US Cargo Control Product Specification Sheet**

6' Piano Moving Board

Piano Board - 6' Universal Flare Part# PB1001



US Cargo Control Purchasing Department 202 Blue Creek Dr, Urbana, IA 52349 Leslie Lowdermilk leslie@clickstop.com

## **TOP VIEW:**



### **BOTTOM VIEW:**



A - US Cargo Control product label





# FLARED END VIEW (BACK):



## FLARED END VIEW A (FRONT):



#### **SHORT END VIEW:**





| <b>Weight:</b> 32 lbs +/- 5% (30.40 - 33.60 lbs)                       | Strap (C): 50.80mm black webbing, 660.40mm long attached on ends only |
|------------------------------------------------------------------------|-----------------------------------------------------------------------|
| Size: 1828.80mm long +/-2% (1792.22mm - 1865.38mm)                     | Strap (D): 138.10mm white webbing, 381mm long attached on ends only   |
| Construction (A): Treated hardwood base                                | Rope Handles (F): 41092.20mm long, 12.70mm twisted manila rope        |
| Material (B) : Padded canvas top (PANTONE 18-5210 TPX)                 | Sta