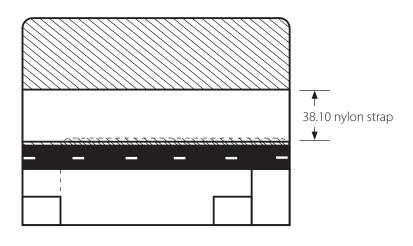

# **US Cargo Control Product Specification Sheet**

6' Piano Moving Board

Piano Board - 6' Universal Flare Part# PB1001



US Cargo Control Purchasing Department 202 Blue Creek Dr, Urbana, IA 52349 Leslie Lowdermilk leslie@clickstop.com

## **TOP VIEW:**



### **BOTTOM VIEW:**



A - US Cargo Control product label





# FLARED END VIEW (BACK):



## FLARED END VIEW A (FRONT):



#### **SHORT END VIEW:**





| <b>Weight:</b> 32 lbs +/- 5% (30.40 - 33.60 lbs)                       | Strap (C): 50.80mm black webbing, 660.40mm long attached on ends only |
|------------------------------------------------------------------------|-----------------------------------------------------------------------|
| Size: 1828.80mm long +/-2% (1792.22mm - 1865.38mm)                     | Strap (D): 138.10mm white webbing, 381mm long attached on ends only   |
| Construction (A): Treated hardwood base                                | Rope Handles (F): 41092.20mm long, 12.70mm twisted manila rope        |
| Material (B) : Padded canvas top (PANTONE 18-5210 TPX)                 | Staples: Should be evenly spaced (about 76.20mm apart) and straight   |
| Binding (E): 19.05mm thick blac