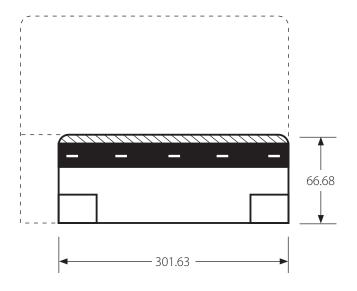

#### **SHORT END VIEW:**

| <b>Weight:</b> 32 lbs +/- 5% (30.40 - 33.60 lbs)                       | Strap (C): 50.80mm black webbing, 660.40mm long attached on ends only |
|------------------------------------------------------------------------|-----------------------------------------------------------------------|
| Size: 1828.80mm long +/-2% (1792.22mm - 1865.38mm)                     | Strap (D): 138.10mm white webbing, 381mm long attached on ends only   |
| Construction (A): Treated hardwood base                                | Rope Handles (F): 41092.20mm long, 12.70mm twisted manila rope        |
| Material (B) : Padded canvas top (PANTONE 18-5210 TPX)                 | Staples: Should be evenly spaced (about 76.20mm apart) and straight   |
| Binding (E): 19.05mm thick black protective material stapled in place. | Shipping Instructions: Bundle package with Purchase Order#, Item#,    |
| Covers seam of the top canvas and wood construction.                   | description, weight, and item quantity. Floor loaded.                 |
| Stitching: Black thread                                                |                                                                       |