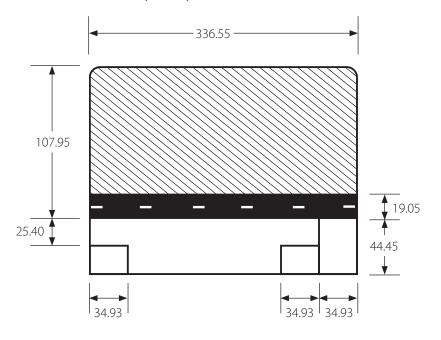

# **US Cargo Control Product Specification Sheet**

6' Piano Moving Board

Piano Board - 6' Universal Flare Part# PB1001



US Cargo Control Purchasing Department 202 Blue Creek Dr, Urbana, IA 52349 Leslie Lowdermilk leslie@clickstop.com

## **TOP VIEW:**



### **BOTTOM VIEW:**



A - US Cargo Control product label





# FLARED END VIEW (BACK):



## FLARED END VIEW A (FRONT):



#### **SHORT END VIEW:**





| <b>Weight:</b> 32 lbs +/- 5% (30.40 - 33.60 lbs)                       | Strap (C): 50.80mm black webbing, 660.40mm long attached on ends only |
|------------------------------------------------------------------------|-----------------------------------------------------------------------|
| Size: 1828.80mm long +/-2% (1792.22mm - 1865.38mm)                     | Strap (D): 138.10mm white webbing, 381mm long attached on ends only   |
| Construction (A): Treated hardwood base                                | Rope Handles (F): 41092.20mm long, 12.70mm twisted manila rope        |
| Material (B) : Padded canvas top (PANTONE 18-5210 TPX)                 | Staples: Should be evenly spaced (about 76.20mm apart) and straight   |