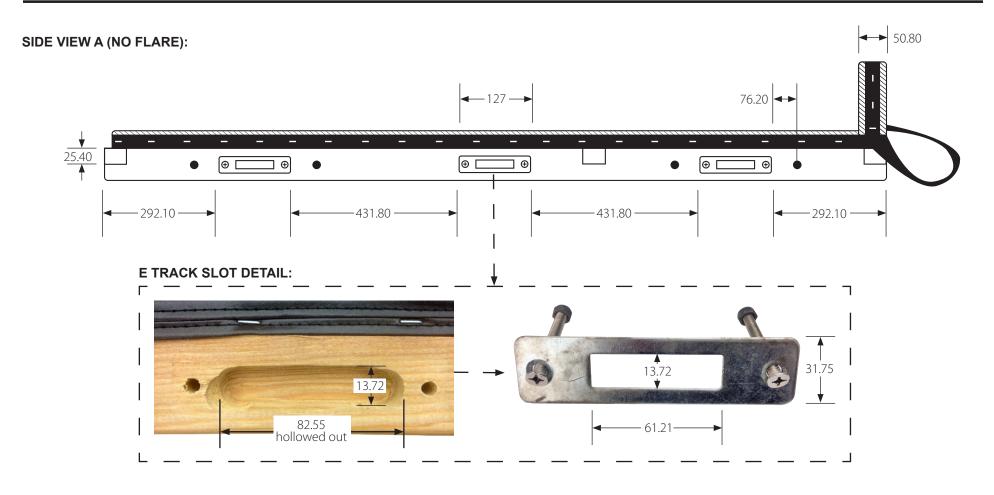

#### **SHORT END VIEW:**

| <b>Weight:</b> 32 lbs +/- 5% (30.40 - 33.60 lbs)                       | Strap (C): 50.80mm black webbing, 660.40mm long attached on ends only |
|------------------------------------------------------------------------|-----------------------------------------------------------------------|
| Size: 1828.80mm long +/-2% (1792.22mm - 1865.38mm)                     | Strap (D): 138.10mm white webbing, 381mm long attached on ends only   |
| Construction (A): Treated hardwood base                                | Rope Handles (F): 41092.20mm long, 12.70mm twisted manila rope        |
| Material (B) : Padded canvas top (PANTONE 18-5210 TPX)                 | Staples: Should be evenly spaced (about 76.20mm apart) and straight   |
| Binding (E): 19.05mm thick black protective material stapled in place. | Shipping Instructions: Bundle package with Purchase Order#, Item#,    |
| Covers seam of the top canvas and wood construction.                   | description, weight, and item quantity. Floor loaded.                 |
| Stitching: Black thread                                                |                                                                       |