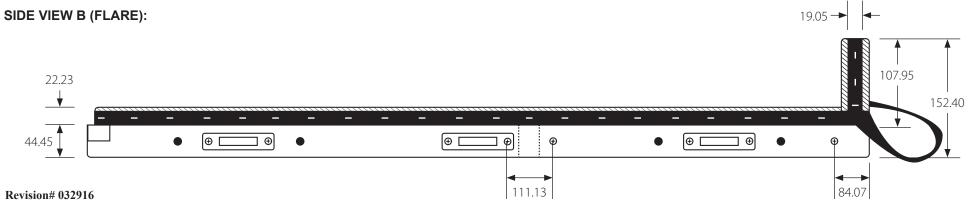

# **US Cargo Control Product Specification Sheet**

6' Piano Moving Board

Piano Board - 6' Universal Flare Part# PB1001



US Cargo Control Purchasing Department 202 Blue Creek Dr, Urbana, IA 52349 Leslie Lowdermilk leslie@clickstop.com

## **TOP VIEW:**



### **BOTTOM VIEW:**



A - US Cargo Control product label





# FLARED END VIEW (BACK):



## FLARED END VIEW A (FRONT):



#### **SHORT END VIEW:**





| <b>Weight:</b> 32 lbs +/- 5% (30.40 - 33.60 lbs)                       | Strap (C): 50.80mm black webbing, 660.40mm long attached on ends only |
|------------------------------------------------------------------------|-----------------------------------------------------------------------|
| Size: 1828.80mm long +/-2% (1792.22mm - 1865.38mm)                     | Strap (D): 138.10mm white webbing, 381mm long attached on ends only   |
| Construction (A): Treated hardwood base                                | Rope Handles (F): 41092.20mm long, 12.70mm twisted manila rope        |
| Material (B) : Padded canvas top (PANTONE 18-5210 TPX)                 | Staples: Should be evenly spaced (about 76.