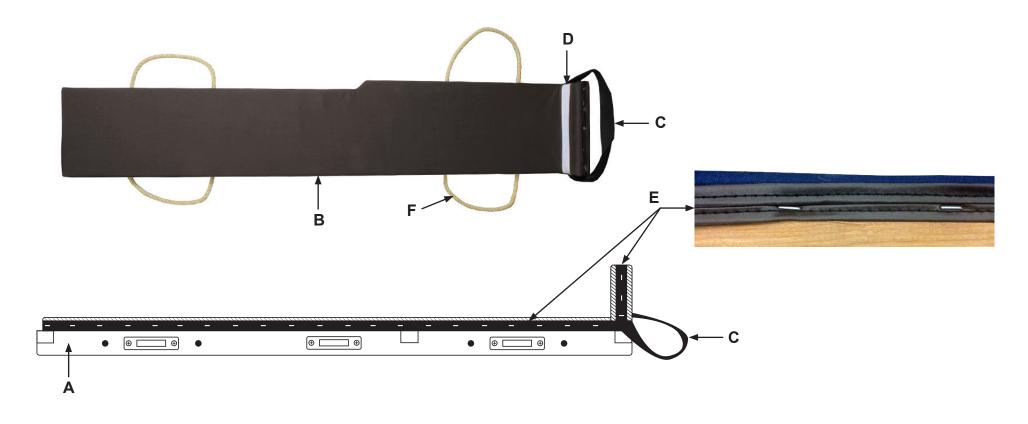

## **TOP VIEW:**

### **BOTTOM VIEW:**

A - US Cargo Control product label

# FLARED END VIEW (BACK):

## FLARED END VIEW A (FRONT):

#### **SHORT END VIEW:**

| <b>Weight:</b> 32 lbs +/- 5% (30.40 - 33.60 lbs)                       | Strap (C): 50.80mm black webbing, 660.40mm long attached on ends only |
|------------------------------------------------------------------------|-----------------------------------------------------------------------|
| Size: 1828.80mm long +/-2% (1792.22mm - 1865.38mm)                     | Strap (D): 138.10mm white webbing, 381mm long attached on ends only   |
| Construction (A): Treated hardwood base                                | Rope Handles (F): 41092.20mm long, 12.70mm twisted manila rope        |
| Material (B) : Padded canvas top (PANTONE 18-5210 TPX)                 | Staples: Should be evenly spaced (about 76.20mm apart) and straight   |
| Binding (E): 19.05mm thick black protective material stapled in place. | Shipping Instructions: Bundle package with Purchase Order#, Item#,    |
| Covers seam of the top canvas and wood construction.                   | description, weight, and item quantity. Floor loaded.                 |
| Stitching: Black thread                                                |                                                                       |