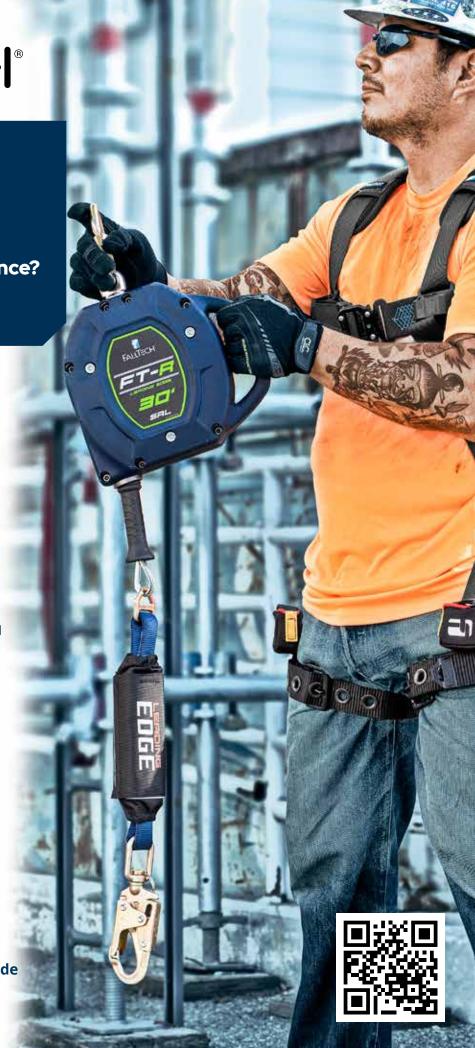

FALLTECH®

Is your SRL causing nuisance lockups that reduce performance?

Get the most efficient and reliable walking-working speeds with  $FT-R^{TM}$ .

## You asked for better. The FT-R™ delivers.

## The Smallest and lightest Class 2 Leading Edge SRL available.

| Model    | Part#    | Length |
|----------|----------|--------|
| FT-R 20' | 721520LE | 20'    |
| FT-R 30' | 721530LE | 30'    |
| FT-R 60' | 721560LE | 60'    |