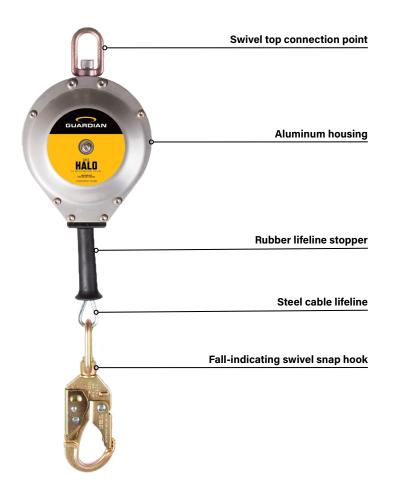

#### **Swivel top connection point**

Swivels 360 to ensure the unit remains in the best orientation, prevents lifeline snagging or tangling

#### **Aluminum housing**

Super lightweight & extremely durable

## **Rubber lifeline stopper**

Doubles as a convenient hand-grip

#### Steel cable lifeline

Resists cuts and abrasions

#### Fall-indicating swivel snap hook

Shows if SRL has been exposed to to an impact

**Carabiner included** 