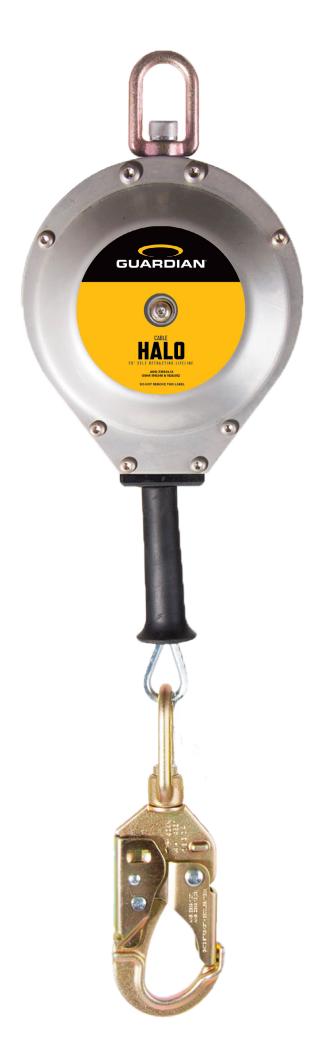

# HALO **CABLE SRL**

Self-Retracting Lifeline

The Halo Cable SRL has been part of the Guardian catalog for years, and for good reason. This SRL has earned the trust of workers across North America and offers everything needed from an overhead cable SRL. Built to last, the Halo Cable SRL stands apart from the competition.

# HALO CABLE SRL

Self-Retracting Lifeline